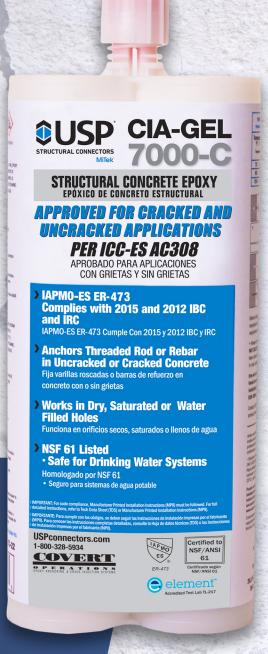

## WON'T CRACK UNDER PRESSURE, EVEN IF THE CONCRETE DOES.

Our structural concrete epoxy is designed for anchoring into concrete that is, or may become, cracked due to cyclic loading from wind or earthquakes. It may also be used with fully grouted CMU construction.

- → 15 minute gel time and 8 hour cure time
- → Use with threaded steel rod or deformed rebar
- Can be installed in dry or water filled holes
- Use in over head installations

To place your order, call 800-328-5934